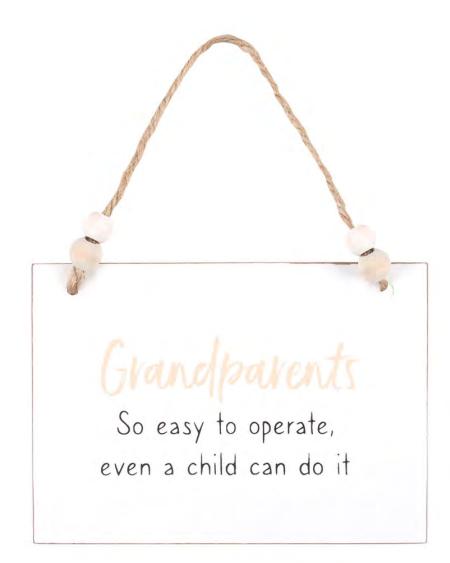

# Product Code

HS\_20423

Grandparents Easy To Operate Hanging Sign

Barcode: 5056131136410

### **Product Description**

A light-hearted hanging sign perfect for any grandparent. Features text that reads, 'Grandparents. So easy to operate, even achild can do it' and finished with four wooden beads. Designed by Something Different Wholesale and part of the HangingSentiment Sign range.

The product is manufactured in China

**Product Dimensions:** H: 10cm x W: 14cm x D: 0.6cm

### **Product Weight:**

67g

**Product Materials :** MDF

Packaging Materials: Bubble Wrap